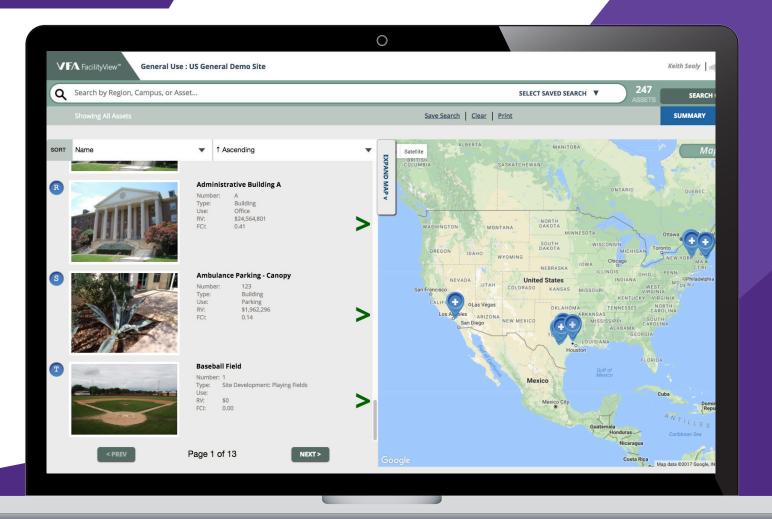

, Safari or Internet Explorer browsers.
- Get started quickly with simple user management. Manage users with the existing VFA.facility® Security module. Add current VFA.facility users and new users with specific access to VFA FacilityView.

VFA FacilityView Licenses are available at NO COST to customers with current subscriptions to VFA capital planning software.



Stakeholders can access VFA FacilityView on a wide range of devices.

#### **INTEGRATE DATA FROM OTHER SYSTEMS**

Designed using web services, VFA FacilityView can integrate data from other enterprise systems, including work order management and financial systems. The Accruent professional services team can help you integrate the content that is most relevant for your organization.

View search results in List and Maps views.



## **EXTEND THE VALUE OF VFA SOFTWARE**

As part of your organization's VFA capital planning software subscription, VFA FacilityView is available at no additional cost. You can add an unlimited number of VFA FacilityView users to your VFA subscription.



Quickly identify key information about a group of assets.

## **CONTACT FOR A DEMO**

#### **Accruent, LLC**

sales@accruent.com | www.accruent.com | 512-861-0726