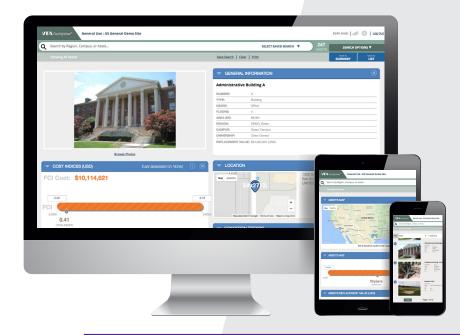

VFA FacilityView Licenses are available at NO COST to customers with current subscriptions to VFA capital planning software.

Stakeholders can access VFA FacilityView on a wide range of devices.