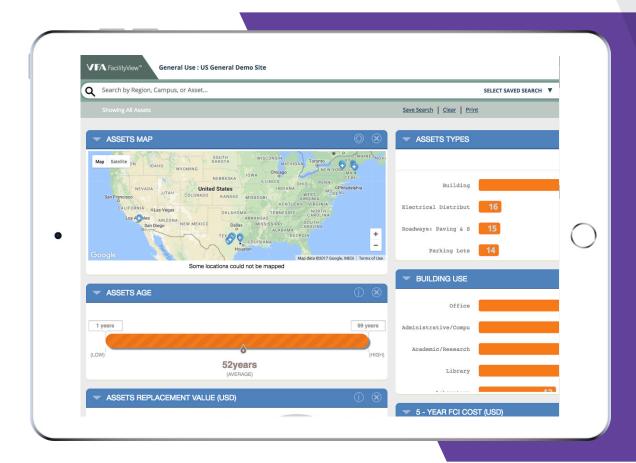

w Licenses are available at NO COST to customers with current subscriptions to VFA capital planning software.



Stakeholders can access VFA FacilityView on a wide range of devices.

#### **INTEGRATE DATA FROM OTHER SYSTEMS**

Designed using web services, VFA FacilityView can integrate data from other enterprise systems, including work order management and financial systems. The Accruent professional services team can help you integrate the content that is most relevant for your organization.

View search results in List and Maps views.



## **EXTEND THE VALUE OF VFA SOFTWARE**

As part of your organization's VFA capital planning software subscription, VFA FacilityView is available at no additional cost. You can add an unlimited number of VFA FacilityView users to your VFA subscription.



Quickly identify key information about a group of assets.

## **CONTACT FOR A DEMO**

#### **Accruent, LLC**

sales@accruent.com | www.accruent.com | 512-861-0726