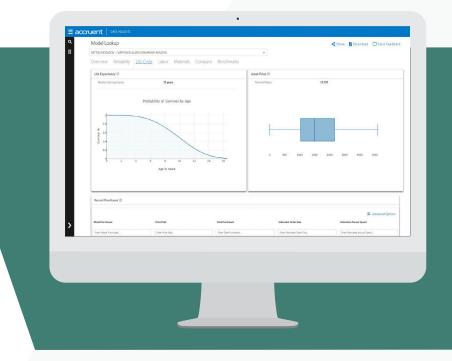

#### DRIVE YOUR CAPITAL PLAN

Using real-world work order and asset lifecycle data, Data Insights can provide your organization with actual equipment useful life data, and cost of operation. Use this insight to stay ahead of your department's capital and labor needs.

## ACTIONABLE INSIGHTS

Accruent Data Insights is a simple-to-use web application that provides clear insights, allowing hospital executives to have the right information at the right time to make the best capital planning decisions for their biomedical equipment. The Data Insights platform aggregates millions of data points and delivers valuable in easy to consume visualizations to guide decisions.