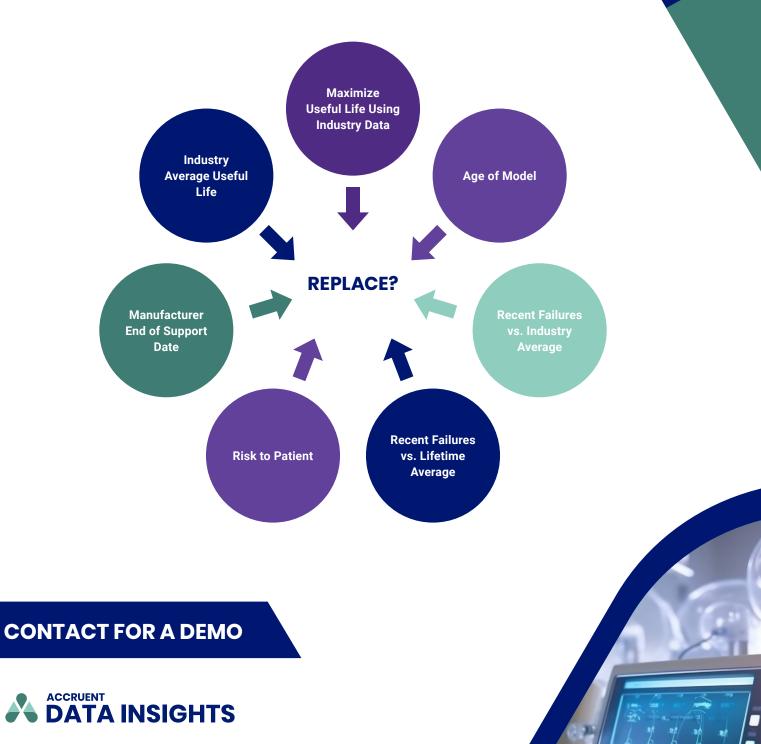

## ACCRUENT DATA INSIGHTS ENABLES HOSPITALS TO:

- · Create multi-year medical equipment plan with intelligent replacement scoring
- · Identify bulk buy opportunities to help you reduce acquisition costs
- Standardize the manufacturers, model names, and categories of your medical equipment
- · Benchmark your maintenance costs to national averages

## ADVANCED DATA INSIGHTS TO DRIVE YOUR CAPITAL PLAN...

.

ACCRUENT