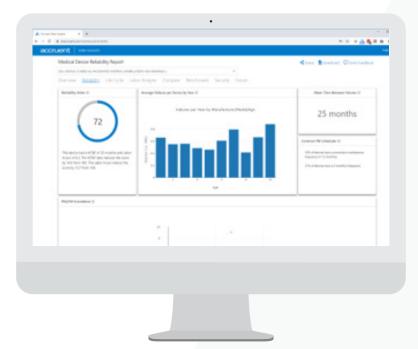

#### SCREAMING FAST INSIGHTS!

With Data Insights, decision makers and influencers can gather the information necessary to make decisions in a matter of seconds, through a simple web interface. Data can be easily shared, and reports generated to share with other stakeholders.

## ACTIONABLE INSIGHTS

Accruent Data Insights is a simple-to-use web application that provides clear insights, allowing hospital executives to have the right information at the right time to make the best capital planning decisions for their biomedical equipment. The Data Insights platform aggregates millions of data points and delivers valuable in easy to consume visualizations to guide decisions.