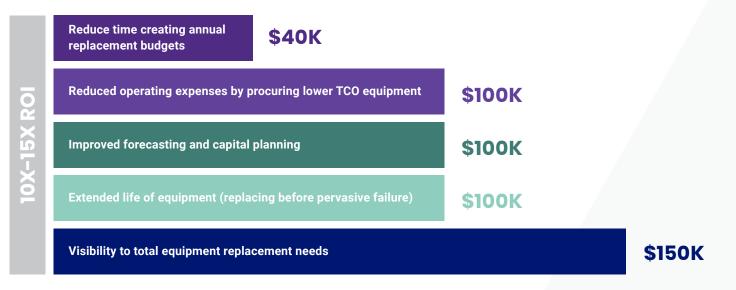

names, and categories of your medical equipment
- · Benchmark your maintenance costs to national averages

### **DATA DRIVEN DECISIONS**

#### SCREAMING FAST INSIGHTS!

With Data Insights, decision makers and influencers can gather the information necessary to make decisions in a matter of seconds, through a simple web interface. Data can be easily shared, and reports generated to share with other stakeholders.

#### DRIVE YOUR CAPITAL PLAN

Using real-world work order and asset lifecycle data, Data Insights can provide your organization with actual equipment useful life data, and cost of operation. Use this insight to stay ahead of your department's capital and labor needs.



**BACKED BY REAL-WORLD DATA** 

289M+ work orders

55% US HOSPITALS 17M assets 756K+

## **DATA INSIGHTS ROI**



## ACTIONABLE INSIGHTS

Accruent Data Insights is a simple-to-use web application that provides clear insights, allowing hospital executives to have the right information at the right time to make the best capital planning decisions for their biomedical equipment. The Data Insights platform aggregates millions of data points and delivers valuable in easy to consume visualizations to guide decisions.



## ADVANCED DATA INSIGHTS TO DRIVE YOUR CAPITAL PLAN...



.

ACCRUENT

#### Accruent, LLC

www.accruent.com