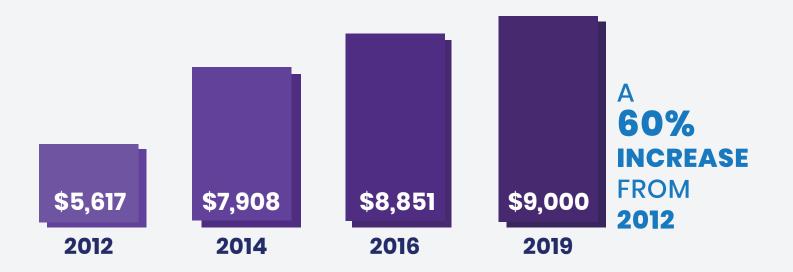

## **NETWORK DOWNTIME FINANCIALLY CRIPPLING**

The average cost of network downtime spiked to \$9,000 per minute in 2019<sup>2</sup>.