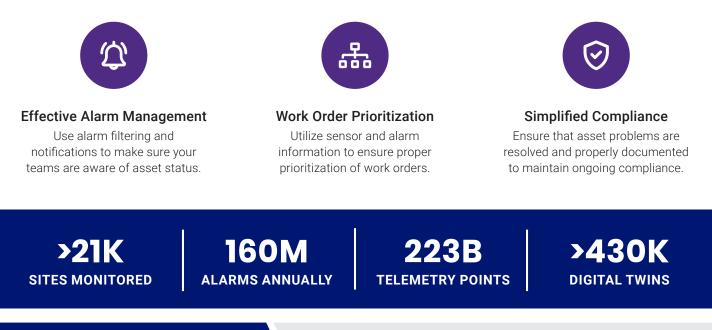

## Integrate Maintenance Connection with vx Observe

To operate effectively in 2023 and beyond, your technicians and managers need to be able to consolidate asset data (mechanical or electrical), manage alarms, and react effectively to changes in conditions – no matter where they are.

This requires integrated systems and multi-site, remote capabilities – which is why we offer this CMMS/IoT Closed Loop Integration.