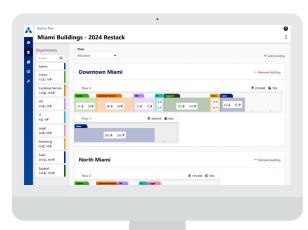

#### **FLOOR RESTACKING**

At the floor level, you can also:

- Allocate teams to different floors with ease to consolidate and reconfigure existing spaces
- Split departments across floors and buildings
- Plan for future capacity needs and understand the impact of your changes