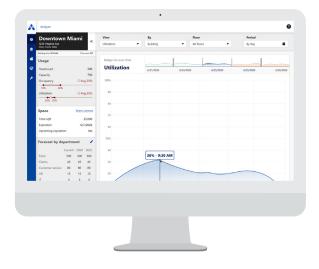

### **SCENARIO PLANNING**

Have an idea and want to know how the change will actually impact your utilization and teams? Use dynamic dashboards and interactive floor plans to:

- Keep a record of your current state and easily make variants
- Compare and contrast multiple scenarios for future planning
- Collaborate with key stakeholders
  and decision-makers
- Measure the results of changes directly.