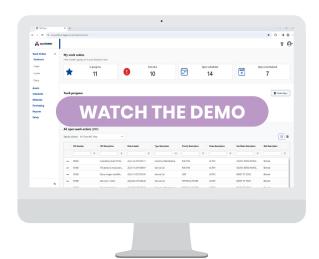

#### **Technician Dashboard**

The modern and intuitive analytical dashboard enables the effective visualization and prioritization of critical work orders, improving the overall operational performance.

#### **End-to-End Work Order Management**

Streamline workflows with a mobile ready system and smart UX, improving the effectiveness of the entire work order lifecycle, from initiation to completion.

© Copyright 2024 Accruent, LLC