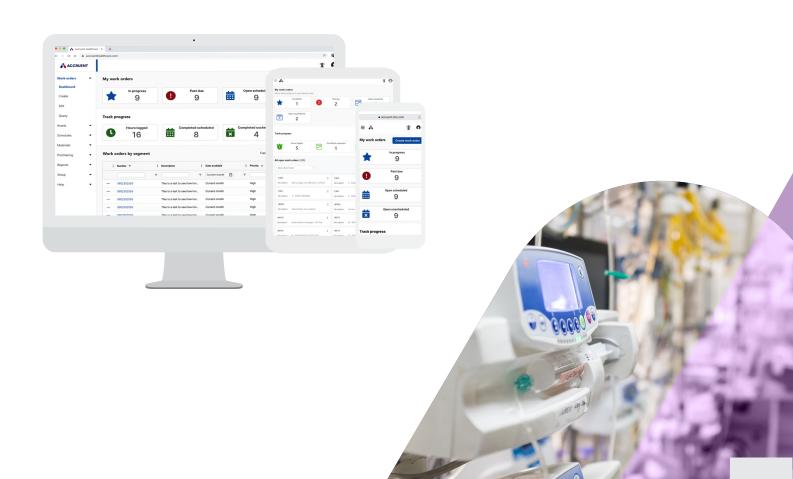

#### **Technician Dashboard**

The modern and intuitive analytical dashboard enables the effective visualization and prioritization of critical work orders, improving the overall operational performance.

#### **End-to-End Work Order Management**

Streamline workflows with a mobile ready system and smart UX, improving the effectiveness of the entire work order lifecycle, from initiation to completion.

© Copyright 2024 Accruent, LLC

#### **Streamlined Real-time Data Capture**

Mobile capabilities enable enhanced data integrity with direct data entry. This ensures data accuracy, avoiding the lack of detailed information within the documentation task.