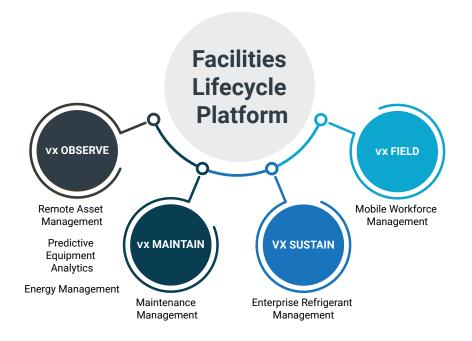

#### vx Observe - Remote Asset Management | Predictive Equipment Analytics

Automate the collection and analysis of asset performance data to make critical business decisions.

### vx Observe - Energy Management

Reduce energy consumption and spend by analyzing energy data to make better business decisions.

#### vx Maintain - Maintenance Management

Manage assets, facilities, and the work associated with keeping them productive.

#### vx Sustain - Enterprise Refrigerant Management

Manage refrigerant and be compliant with state, federal, and international regulations.

#### vx Field - Mobile Workforce Management

Manage field service teams and measure their performance against company standards.