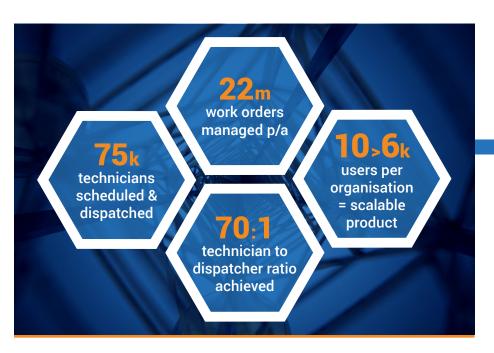

#### WHY vx FIELD?

vx Field mobile workforce management provides end-to-end service delivery functionality to optimise performance of simple and complex field service work in line with your business objectives. The solution delivers intelligent work allocation, optimised resource scheduling and dispatch, performance management and fully integrated parts and inventory management.

The intuitive, user-friendly mobile application and configurable workflow helps to maximise technician productivity in the field.

Get the most from your mobile workforce through

optimised scheduling, dispatch and field execution to maximize workforce productivity